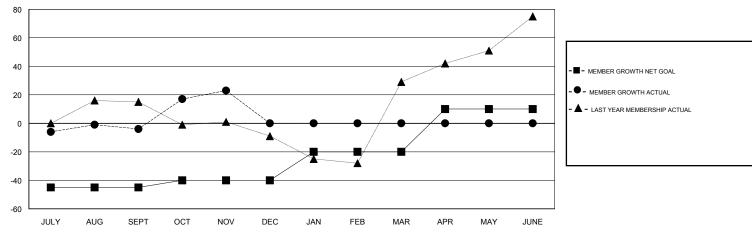

# GOALS AND ACTUAL MEMBERS CUMULATIVE

| DROPPED CLUBS: 0  DROPPED MEMBERS |    | 11 CLUBS OF 67 ADDED 1 OR MORE<br>NEW MEMBERS | GENDER DISTRIBUTION  MALE 787 (54.92%)  FEMALE 646 (45.08%)  Women Percentage Fiscal Year Goal: 40% |     |
|-----------------------------------|----|-----------------------------------------------|-----------------------------------------------------------------------------------------------------|-----|
| DECEASED                          | 2  | CLICK HERE FOR CUMULATIVE                     | TOTAL FAMILY UNIT MEMBERS                                                                           | 167 |
| CLUB CANCELLED                    | 0  | MEMBERSHIP DATA                               |                                                                                                     | 85  |
| OTHER                             | 40 |                                               | FAMILY MEMBERS PAYING HALF DUES                                                                     | 65  |
| TOTAL                             | 42 |                                               |                                                                                                     |     |

### LOCATION ROMANIA

**GMT CA** 

| Clubs                 |               |           |               | Members               |                           |                         |                                              |
|-----------------------|---------------|-----------|---------------|-----------------------|---------------------------|-------------------------|----------------------------------------------|
| RESULTS FOR 2018-2019 |               |           |               | RESULTS FOR 2018-2019 |                           |                         |                                              |
| QUARTER               | NEW CLUB GOAL | NEW CLUBS | DROPPED CLUBS | QUARTER               | MEMBER GROWTH NET<br>GOAL | MEMBER GROWTH<br>ACTUAL | DROPPED MEMBERS ACTUAL (including transfers) |
| JULY/AUG/SEPT         | 0             | 1         | 0             | JULY/AUG/SEPT         | -45                       | 32                      | 34                                           |
| OCT/NOV/DEC           | 1             | 0         | 0             | OCT/NOV/DEC           | 5                         | 35                      | 8                                            |
| JAN/FEB/MAR           | 1             | 0         | 0             | JAN/FEB/MAR           | 20                        | 0                       | 0                                            |
| APR/MAY/JUNE          | 1             | 0         | 0             | APR/MAY/JUNE          | 30                        | 0                       | 0                                            |