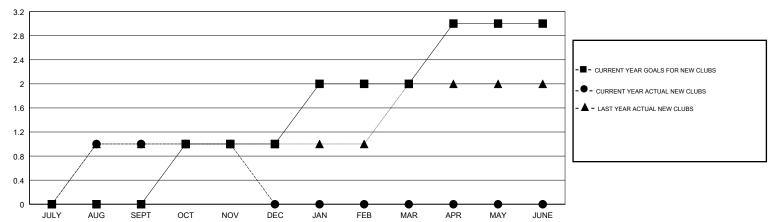

#### GOALS AND ACTUAL NEW CLUBS CUMULATIVE

### LOCATION ROMANIA

**GMT CA** 

| Clubs                 |               |           |               | Members               |                           |                         |                                              |
|-----------------------|---------------|-----------|---------------|-----------------------|---------------------------|-------------------------|----------------------------------------------|
| RESULTS FOR 2018-2019 |               |           |               | RESULTS FOR 2018-2019 |                           |                         |                                              |
| QUARTER               | NEW CLUB GOAL | NEW CLUBS | DROPPED CLUBS | QUARTER               | MEMBER GROWTH NET<br>GOAL | MEMBER GROWTH<br>ACTUAL | DROPPED MEMBERS ACTUAL (including transfers) |
| JULY/AUG/SEPT         | 0             | 1         | 0             | JULY/AUG/SEPT         | -45                       | 32                      | 34                                           |
| OCT/NOV/DEC           | 1             | 0         | 0             | OCT/NOV/DEC           | 5                         | 35                      | 8                                            |
| JAN/FEB/MAR           | 1             | 0         | 0             | JAN/FEB/MAR           | 20                        | 0                       | 0                                            |
| APR/MAY/JUNE          | 1             | 0         | 0             | APR/MAY/JUNE          | 30                        | 0                       | 0                                            |